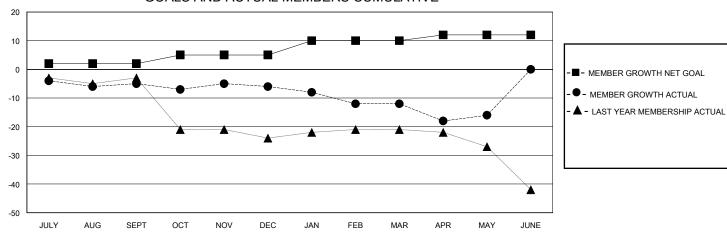

## GOALS AND ACTUAL MEMBERS CUMULATIVE

| DROPPED CLUBS: 0 |    | 13 CLUBS OF 29 ADDED 1 OR MORE            | GENDER DISTRIBUTION        |              |     |
|------------------|----|-------------------------------------------|----------------------------|--------------|-----|
|                  |    | NEW MEMBERS                               | MALE                       | 437 (73.69%) |     |
|                  |    |                                           | FEMALE                     | 156 (26.31%) |     |
| DROPPED MEMBERS  |    |                                           |                            |              |     |
| DECEASED         | 11 | CLICK HERE FOR CUMULATIVE MEMBERSHIP DATA | TOTAL FAMILY UNIT MEMBERS  |              | 80  |
| CLUB CANCELLED   | 0  |                                           | FAMILY MEMBERS PAYING HALF |              | 4.4 |
| OTHER            | 30 |                                           |                            |              | 41  |
| TOTAL            | 41 |                                           |                            |              |     |